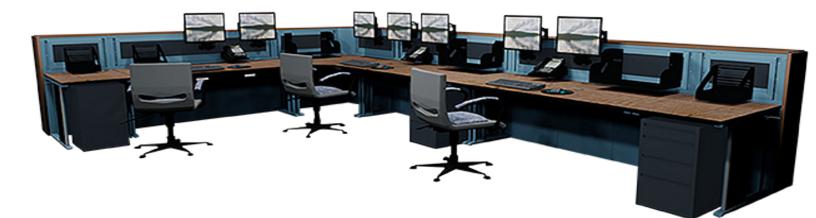

# PUBLIC SAFETY - 24/7

### Contour Advanced Dual Lift Sit-Stand & Metrics Sit-Stand

• Meets stringent functional and human interface requirements in a demanding, dynamic 24/7 environment with multiple operators at a single console and integrated CPU storage