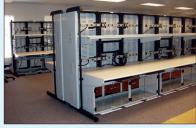

## **TECHNICAL WORKSTATIONS**

**Netcom SL** 

• Flexible workstation system for technology and lab environments

Netcom SL