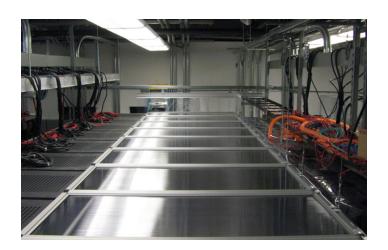

Site #2
Cold Aisle Containment with PolarPlex rigid, vertical panels made of FM4910 compliant clear CPVC.
Sliding Doors at aisle ends set inside the RPPs.

Site #3
Cold Aisle Containment with PolarPlex Standard
Panels and aisle end strip curtains. PolarDAM Air
Dam Foam was used to seal between rack sides and
mounting rails as well as to seal rack bottoms.