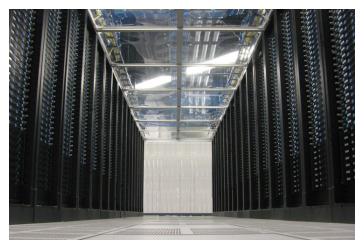

## **PolarPlex**<sup>TM</sup> **Panel Installations**Cold Aisle Containment Sites

Site #1
Cold Aisle Containment with PolarPlex Drop-Away
Panels and aisle end strip curtains. PolarDAM Air
Dam Skirts were used to seal the rack bottoms.