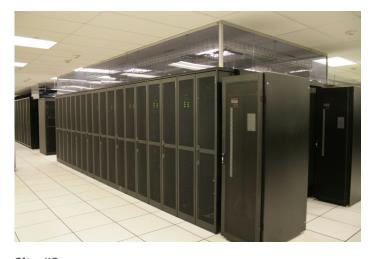

Site #2
Cold Aisle Containment with PolarPlex rigid, vertical panels made of FM4910 compliant clear CPVC.
Sliding Doors at aisle ends set inside the RPPs.

Site #3
Cold Aisle Containment with PolarPlex Standard
Panels and aisle end strip curtains. PolarDAM Air
Dam Foam was used to seal between rack sides and
mounting rails as well as to seal rack bottoms.