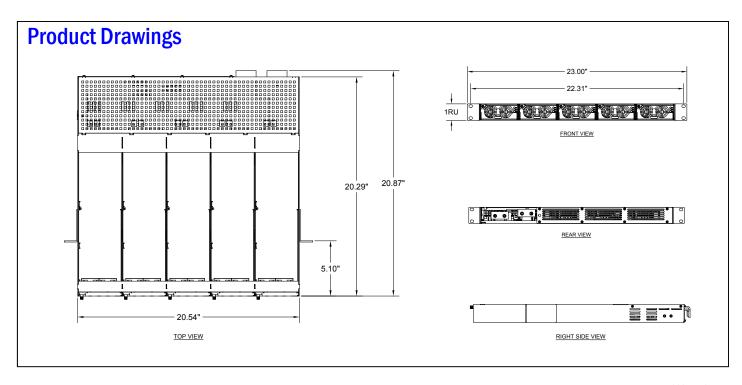

## **1RU Rectifier Shelves**

- High efficiency
- Compact and lightweight
- Automatic parallel load sharing
- Up to 12,500 watts
- DC output busbars
- Multiple AC input configurations
- UL Pending

C&C Power's 2500 Series rectifier shelves are designed to accommodate up to five 2500 watt, switch-mode, hot-swappable rectifiers to provide up to 231 amps of power at -54 VDC.