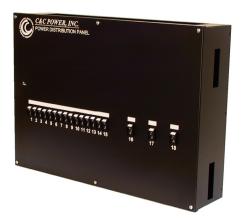

C&C Power's PDP-18 is a wall or rack mount style breaker panel that has a total system capacity of 1,000 amps. The panel can accommodate 15 breakers up to 100 amps each and 3 breakers up to 300 amps each.

Other standard features include two hole lug terminations with 3/8-16 taps and 1" spacing for up to 250 MCM lugs on all 2 pole breaker outputs and 10-32 taps and 5/8" spacing for up to #2 AWG lug on all single pole breaker outputs.